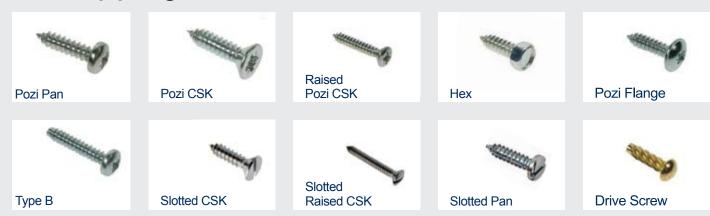

#### Contents

- 1 Bolts & Nuts
- 2 Nuts & Washers
- 3 Washers
- 3 Socket & Machine Screws
- 4 Self Tapping Screws
- 4 Thread Cutting
- 4 Self-Drilling
- 4 Wood Screws
- 5 Trilobular
- 5 Rivets, Pins & Keys
- 6 Kan Ban, Kitting & Plating
- 6 Petro Shutdown Service
- 7 Exotic Materials
- 7 Bespoke Components
- **8 Construction Fixings**
- 9 Construction Fixings
- 9 Roofing
- 10 Roofing & Security Fasteners
- 11 Security Fasteners
- 11 Lindaptors
- 12 Hose Clips & Nails
- 13 Thread Locking
- 13 Foundation Bolts