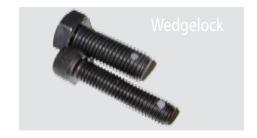

**Wedgelock** Pellet type self locking threaded fasteners obtain locking action from a permanently embedded engineered plastic pellet compressed into a hole drilled in the threaded region of the fastener. The locking action, partly produced by friction developed between the pellet and the mating thread, results from the metal to metal thread friction opposite the locking pellet. The pellet acts as a wedge and creates a counter thrust when deformed.