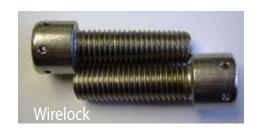

**Wirelock** Wire locking is a very low cost and entirely effective method of locking nuts, cap screws or hex headed screws and bolts screwed into surfaces. It is mainly used when a number of screws have to be locked. Holes are predrilled in the items being locked and when all of the items have been fully tightened the wire is threaded through the holes and the ends are twisted to prevent loosening. The routing of the wire is such that it prevents the screws from unscrewing. The wire is selected as non-corrodible ductile steel or brass wire of suitable small gauge is used for this purpose.