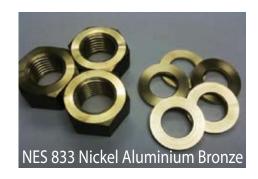

#### Woodstock Industrial Supplies

We are able to supply parts in any material, including but not limited to . . .

High Tensile Steel Grades 8.8, 10.9, 12.9 & 14.9 Stainless Steel 304, 316, 321 & 410

Ferralium 255 • Nickel Aluminium Bronze • Hastalloy C276