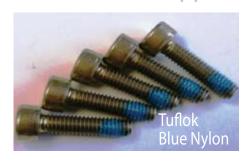

#### **Woodstock Industrial Supplies**

The Tuflok Blue Nylon patch when applied is permanently fused onto the screw thread of the parent component, and increases the prevailing removal torque. This allows the screw to be locked in any position upon assembly.

**Tuflok 180** is a blue nylon patch permanently fused to the screw thread. This process provides excellent vibration resistance and torque performance for all applications requiring controlled loading and re-usability.